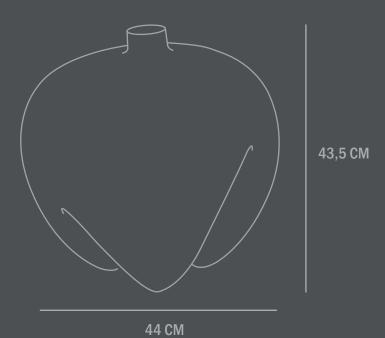

Type: Vase - Indoor

**Colour: Bone White** 

**Material: Ceramic** 

**Care instructions:** 

Use a soft dry cloth to clean the product.

Do not use household cleaners.

Not waterproof

**Dimensions: L44 / W44 / H43,5 CM** 