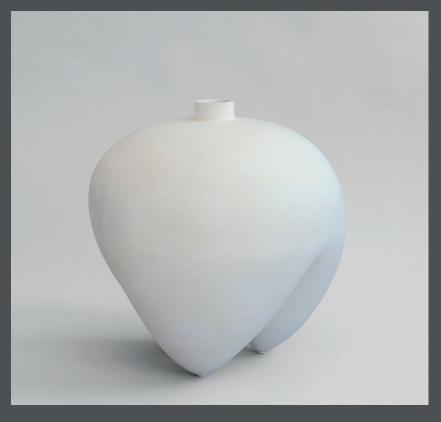

## **SUMO VASE BIG**

Sumo celebrates the human body. As a reference to the Japanese sport Sumo, all vases are voluminous in size and shape, resting on top of narrow pointing legs. All vases have different openings from the traditional narrow vase openings to double openings and deep carved openings.

The Sumo collection looks at the contrast between familiar vase shapes and the addition of more artistic, abstract ideas and details, questioning our individual perceptions of the shape of a vase. The Sumo collection is designed as a stand-alone artistic object yet forming a united family of objects when gathered.

Type: Vase - Indoor

**Colour: Bone White** 

**Material: Ceramic** 

**Care instructions:** 

Use a soft dry cloth to clean the product.

Do not use household cleaners.

Not waterproof

**Dimensions: L44 / W44 / H43,5 CM** 